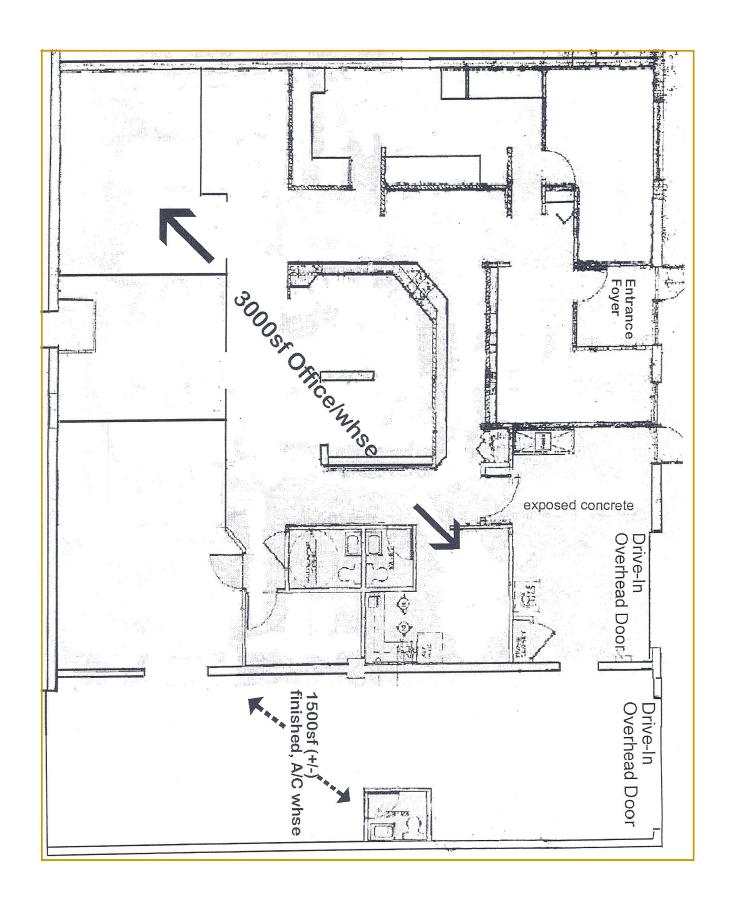

## 11561, 11563 & 11565 Edmonston Road Beltsville, MD 20705

- 4,500 +/- sq. ft. gross bldg area; 2,500 sq. ft. +/-warehouse
- 2,000 sq. ft. +/- office space
- Self Contained (three restrooms)
- Drive-in loading two bay doors
- Freshly painted and ready for move in.
- Minutes from I-95, Capital Beltway; New Inter County Connector
- Excellent Highway Exposure/Access
- Zoned I-2 (Heavy Industrial)
- \$539,000.00 Sales Price