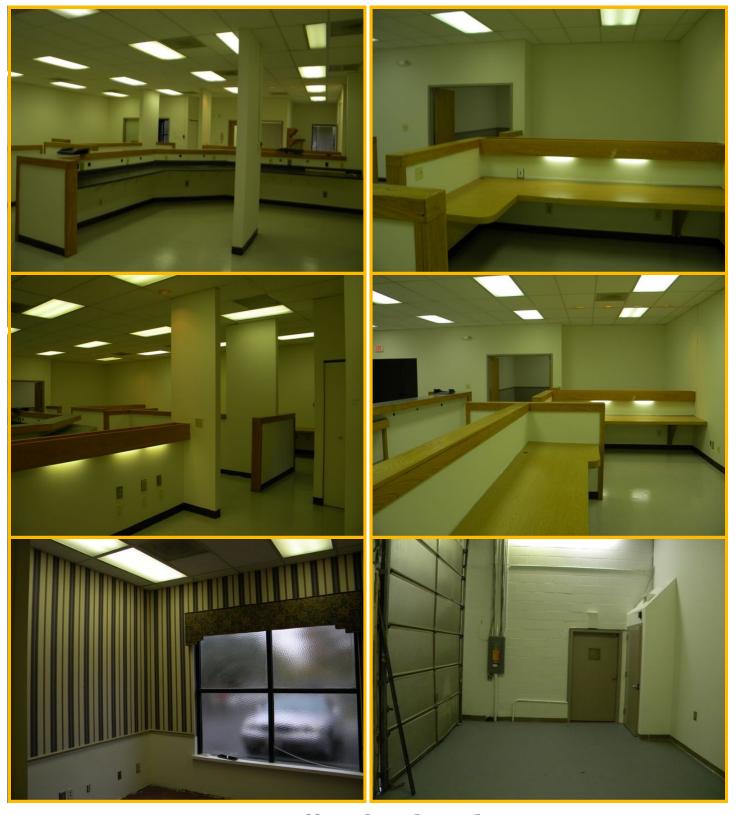

Interior pictures office finish and receiving area 11561 and 11563 Edmonston Road

The information contained herein has been given to us by the owner of the property or obtained from sources we deem reliable. No warranty or representation, express or implied, is made as to the accuracy of the information contained herein, and same is submitted subject to errors, omissions, change of price, sale or other conditions, withdrawal without notice and to any special listing conditions imposed by our principals