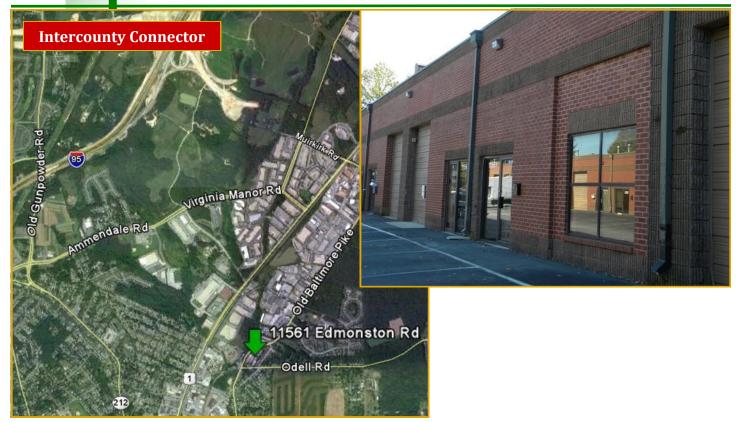

## 11561, 11563 & 11565 Edmonston Road Beltsville, MD 20705

- 4,500 +/- sq. ft. gross bldg area; 2,500 sq. ft. +/-warehouse
- 2,000 sq. ft. +/- office space
- Self Contained (three restrooms)
- Drive-in loading two bay doors
- Freshly painted and ready for move in.
- Minutes from I-95, Capital Beltway; New Inter County Connector
- Excellent Highway Exposure/Access
- Zoned I-2 (Heavy Industrial)
- \$539,000.00 Sales Price